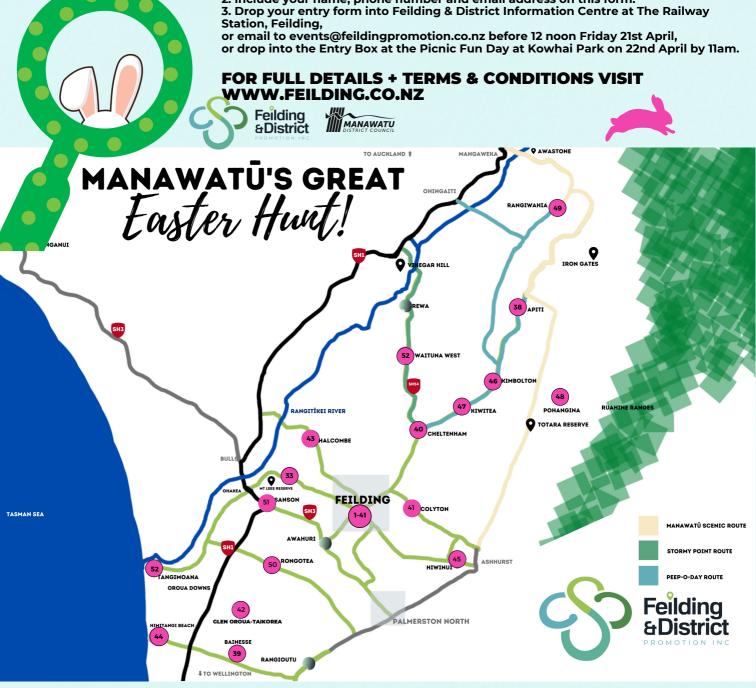

#### **HOW TO ENTER**

There are 53 Clues to Manawatū's Great Easter Hunt. 37 OF THESE WILL BE FOUND IN FEILDING and 16 FOUND AROUND THE MANAWATŪ DISTRICT. Search for the answers around our district, visiting the Businesses, Places and Locations.

## **MANAWATU DISTRICT'S** 16 CHARMING VILLAGES

#### **38. APITI**

There is a new sign on the right as you come into Apiti. What bird is on the post?

#### 39. BAINESSE

What is Bainesse School known for?

#### **40. CHELTENHAM**

What year did Cheltenham School open?

#### **41. COLYTON**

What is the name of the cafe in the Container at Colyton?

## **42. GLEN OROUA - TAIKOREA**

What year did Glen Oroua School open?

#### 43. HALCOMBE

What year did the second railway station open in Halcombe?

#### **44.HIMATANGI**

What is the bird depicted on the mosaic covered fishing buoy at Himatangi Beach near the beach entrance?

#### 45. HIWINUI

How many windmills feature on the Hiwinui School mural?

#### **46. KIMBOLTON**

What plant is Kimbolton known

#### **47. KIWITEA**

How many swings are there at Kiwitea School?

#### 48. POHANGINA

From Feilding which ranges do you head towards to find the Pohangina Valley?

#### 49. RANGIWAHIA

From what road do you access the fastest route to the Rangiwahia **Hut in the Ruahine Ranges?** 

#### **50. RONGOTEA**

What is the number on the cow ea<mark>r tag in the picture displayed</mark> on the village roundabout?

#### 51. SANSON

What is the main attraction at the **Community Playground on State Highway One?** 

### 52. TANGIMOANA BEACH

What street is the hall on?

#### 53. WAITUNA WEST

What do the dates on the Waituna School entrance signify?